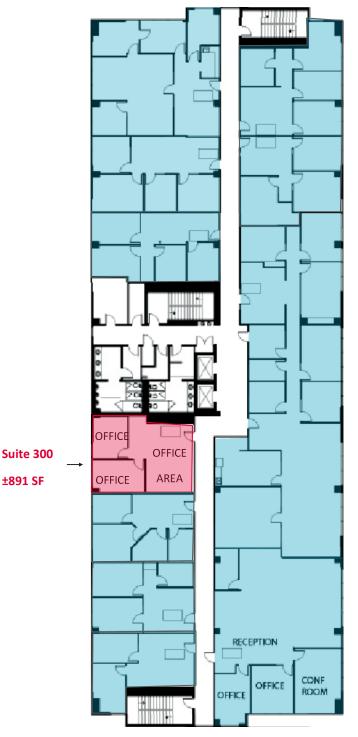

#### Available Suites:

| Available Oulles. |        |            |                                                      |
|-------------------|--------|------------|------------------------------------------------------|
| Suite             | SF     | Available  | Comments                                             |
| 220               | ±1,520 | 01/01/2017 | 2 private offices, conference, storage, reception    |
| 250               | ±1,869 | 01/01/2018 | 3 private offices, conference, reception, break area |
| 300               | ±891   | Now        | 2 private offices, reception, small bullpen          |

### **Third Floor:**

For more information, please contact:

Justin Grilli Vice President +1 925 621 3858 justin.grilli@cushwake.com LIC #01410373 5000 Hopyard Road, Suite 205 Pleasanton, California 94588