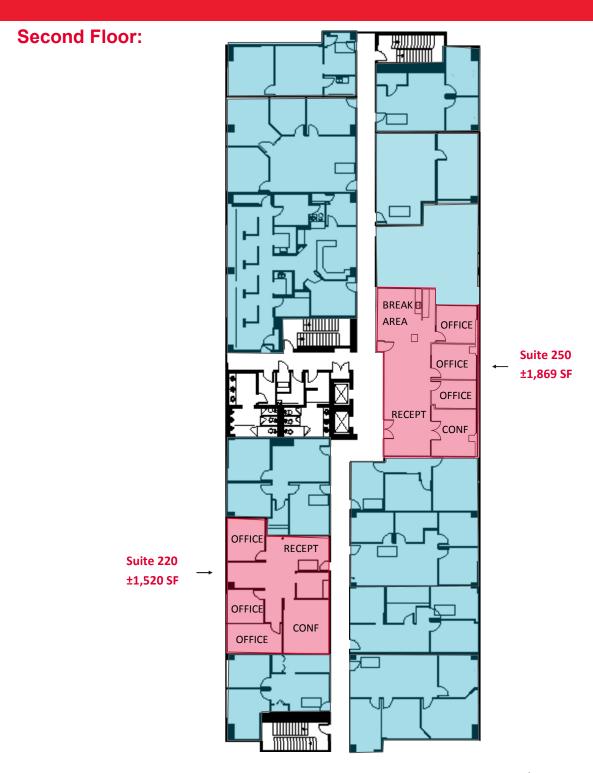

#### Available Suites:

| Available Oulles. |        |            |                                                      |
|-------------------|--------|------------|------------------------------------------------------|
| Suite             | SF     | Available  | Comments                                             |
| 220               | ±1,520 | 01/01/2017 | 2 private offices, conference, storage, reception    |
| 250               | ±1,869 | 01/01/2018 | 3 private offices, conference, reception, break area |
| 300               | ±891   | Now        | 2 private offices, reception, small bullpen          |